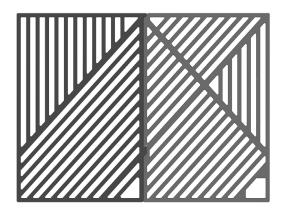

#### 30 INCH LUXURY GRILL

Featuring two professional grade, interlocking 5/16" 304 stainless steel cooking grates.

\*Note orientation, grates designed to fit together as Tereaux logo

#### 36 INCH LUXURY GRILL

Featuring three professional grade, interlocking 5/16" 304 stainless steel cooking grates.

\*Note orientation, grates designed to fit together as Tereaux logo

#### **42 INCH LUXURY GRILL**

Featuring four professional grade, interlocking 5/16" 304 stainless steel cooking grates.

\*Note orientation, grates designed to fit together as Tereaux logo