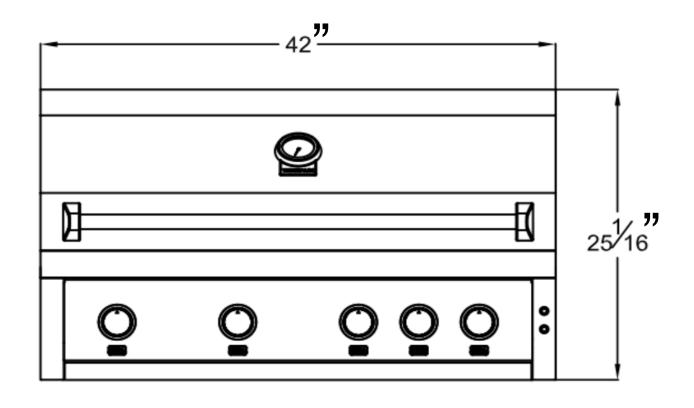

### DIMENSIONS 42 INCH LUXURY GRILL

#### **42 INCH LUXURY GRILL**

#### **42 INCH LUXURY GRILL**

Featuring four professional grade, interlocking 5/16" 304 stainless steel cooking grates.

\*Note orientation, grates designed to fit together as Tereaux logo