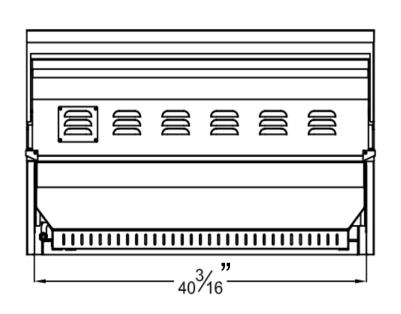

### DIMENSIONS 36 INCH LUXURY GRILL

#### 36 INCH LUXURY GRILL

#### 36 INCH LUXURY GRILL

Featuring three professional grade, interlocking 5/16" 304 stainless steel cooking grates.

\*Note orientation, grates designed to fit together as Tereaux logo