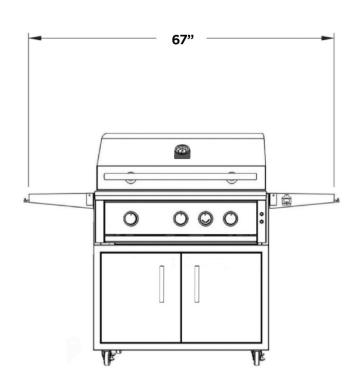

### DIMENSIONS 36 INCH GRILL W/CART

Width Open: 67"

Width Closed: 44 3/8" Depth Open: 26 5/16" Height Closed: 51 1/4" Height Open: 60 1/2"