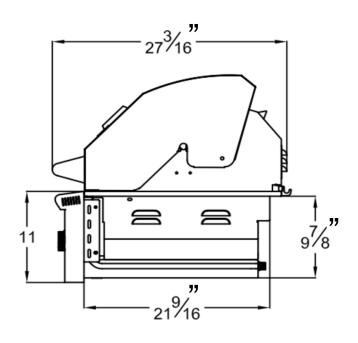

### DIMENSIONS 36 INCH LUXURY GRILL

#### 36 INCH LUXURY GRILL

#### 36 INCH LUXURY GRILL

Featuring three professional grade, interlocking 5/16" 304 stainless steel cooking grates.

\*Note orientation, grates designed to fit together as Tereaux logo