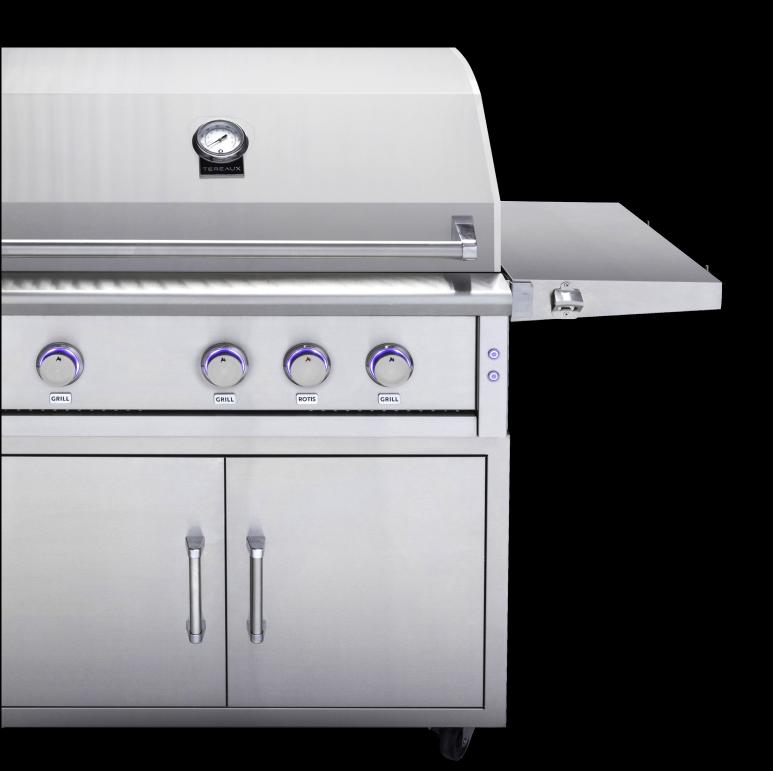

### 30 INCH LUXURY GRILL

#### 30 INCH LUXURY GRILL

Featuring two professional grade, interlocking 5/16" 304 stainless steel cooking grates.

\*Note orientation, grates designed to fit together as Tereaux logo