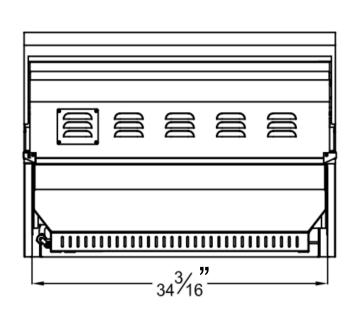

# LUXURY GRILL

Product Guide

#### A GRILL THAT HAS NO COMPROMISES









### DIMENSIONS 36 INCH GRILL W/CART

Width Open: 67"

Width Closed: 44 3/8" Depth Open: 26 5/16" Height Closed: 51 1/4" Height Open: 60 1/2"

#### **IMPORTANT NOTE:**

CARTS ARE SHIPPED
UNASSEMBLED IN A FLAT PACK.
ASSEMBLY REQUIRES SIMPLE
HAND TOOLS. TO LEARN MORE
ABOUT ASSEMBLY PLEASE SCAN
QR CODE ON FOLLOWING PAGE
OR VISIT OUR WEBSITE.







### DIMENSIONS 30 INCH LUXURY GRILL

### 30 INCH LUXURY GRILL







#### 30 INCH LUXURY GRILL





Featuring two professional grade, interlocking 5/16" 304 stainless steel cooking grates.

\*Note orientation, grates designed to fit together as Tereaux logo



### DIMENSIONS 36 INCH LUXURY GRILL

#### 36 INCH LUXURY GRILL







#### 36 INCH LUXURY GRILL





Featuring three professional grade, interlocking 5/16" 304 stainless steel cooking grates.

\*Note orientation, grates designed to fit together as Tereaux logo



### DIMENSIONS 42 INCH LUXURY GRILL

#### **42 INCH LUXURY GRILL**







#### **42 INCH LUXURY GRILL**





Featuring four professional grade, interlocking 5/16" 304 stainless steel cooking grates.

\*Note orientation, grates designed to fit together as Tereaux logo



## PRODUCT INFO PARTS KEY FOR BLOWOUT

|    | Luxury Grill Blowout Diagram |                                           | NG Conversion Kit (Packaged in LP Grill) |  |
|----|------------------------------|-------------------------------------------|------------------------------------------|--|
| 1  | Hood