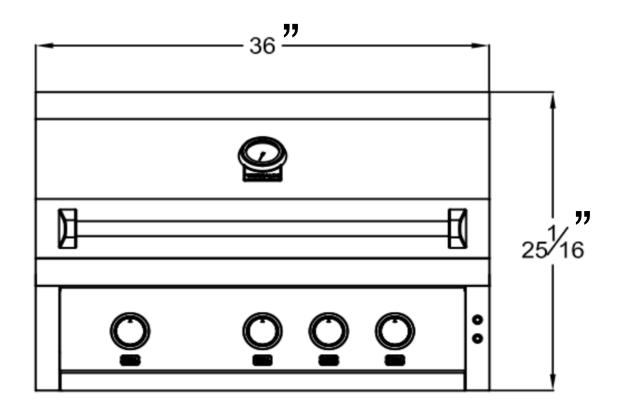

# LUXURY GRILL

Product Guide

#### A GRILL THAT HAS NO COMPROMISES









### DIMENSIONS 36 INCH GRILL W/CART

Width Open: 67"

Width Closed: 44 3/8" Depth Open: 26 5/16" Height Closed: 51 1/4" Height Open: 60 1/2"

#### **IMPORTANT NOTE:**

CARTS ARE SHIPPED
UNASSEMBLED IN A FLAT PACK.
ASSEMBLY REQUIRES SIMPLE
HAND TOOLS. TO LEARN MORE
ABOUT ASSEMBLY PLEASE SCAN
QR CODE ON FOLLOWING PAGE
OR VISIT OUR WEBSITE.







### DIMENSIONS 30 INCH LUXURY GRILL

### 30 INCH LUXURY GRILL







#### 30 INCH LUXURY GRILL





Featuring two professional grade, interlocking 5/16" 304 stainless steel cooking grates.

\*Note orientation, grates designed to fit together as Tereaux logo



### DIMENSIONS 36 INCH LUXURY GRILL

#### 36 INCH LUXURY GRILL







#### 36 INCH LUXURY GRILL





Featuring three professional grade, interlocking 5/16" 304 stainless steel cooking grates.

\*Note orientation, grates designed to fit together as Tereaux logo



### DIMENSIONS 42 INCH LUXURY GRILL

#### **42 INCH LUXURY GRILL**







#### **42 INCH LUXURY GRILL**





Featuring four professional grade, interlocking 5/16" 304 stainless steel cooking grates.

\*Note orientation, grates designed to fit together as Tereaux logo



## PRODUCT INFO PARTS KEY FOR BLOWOUT

|    | Luxury Grill Blowout Diagram |                                           | NG Conversion Kit (Packaged in LP Grill) |  |
|----|------------------------------|-------------------------------------------|------------------------------------------|--|
| 1  | Hood