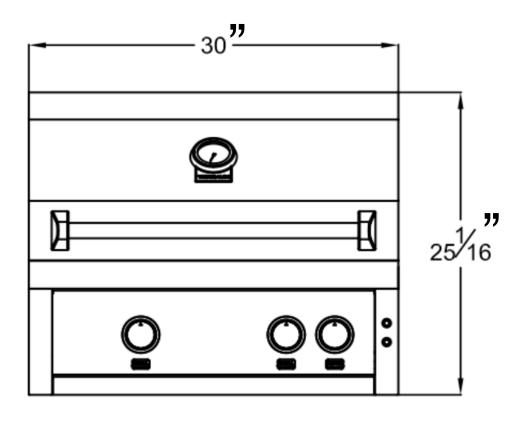

### DIMENSIONS 30 INCH LUXURY GRILL

### 30 INCH LUXURY GRILL

#### 30 INCH LUXURY GRILL

Featuring two professional grade, interlocking 5/16" 304 stainless steel cooking grates.

\*Note orientation, grates designed to fit together as Tereaux logo