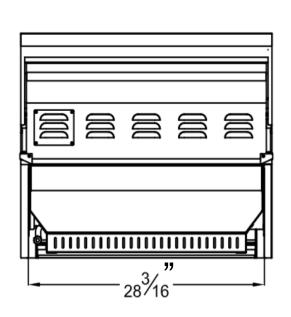

### DIMENSIONS 30 INCH LUXURY GRILL

### 30 INCH LUXURY GRILL

#### 30 INCH LUXURY GRILL

Featuring two professional grade, interlocking 5/16" 304 stainless steel cooking grates.

\*Note orientation, grates designed to fit together as Tereaux logo