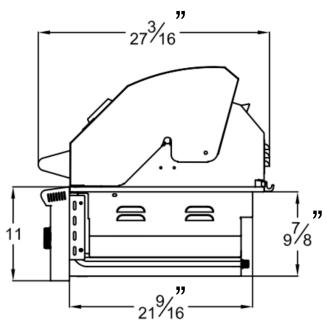

### DIMENSIONS 30 INCH LUXURY GRILL

### 30 INCH LUXURY GRILL

#### 30 INCH LUXURY GRILL

Featuring two professional grade, interlocking 5/16" 304 stainless steel cooking grates.

\*Note orientation, grates designed to fit together as Tereaux logo