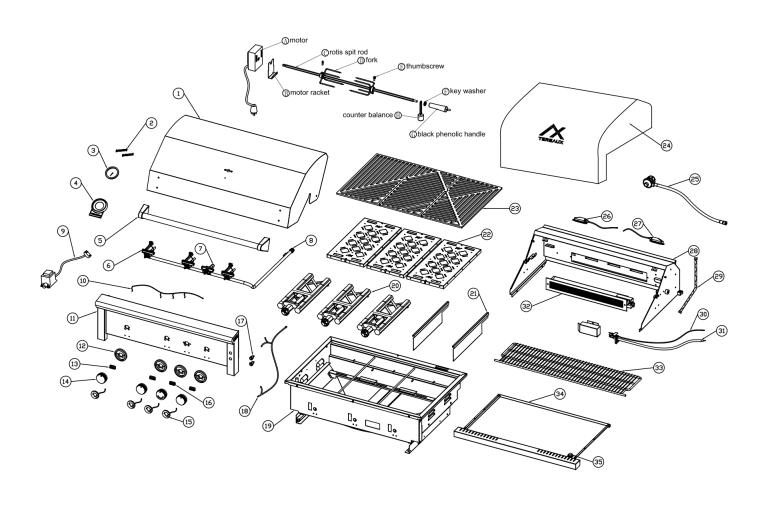

## PRODUCT INFO PARTS KEY FOR BLOWOUT

|    | Luxury Grill Blowout Diagram |                                           | NG Conversion Kit (Packaged in LP Grill) |  |
|----|------------------------------|-------------------------------------------|------------------------------------------|--|
| 1  | Hood                         | 1                                         | 2.26 Main Burner Nozzle                  |  |
| 2  | Hood Spring                  | 2                                         | 1.5 Rear Burner Nozzle                   |  |
| 3  | Temperature Gauge            | 3                                         | Power Switch                             |  |
| 4  | Temperature Gauge Bezel      | 4                                         | Halogen Lamp Bulb                        |  |
| 5  | Hood Handle                  |                                           |                                          |  |
| 6  | Main Valve                   |                                           |                                          |  |
| 7  | Rear Valve                   | LP Conversion Kith (Packaged in NG Grill) |                                          |  |
| 8  | Gas Manifold                 |                                           |                                          |  |
| 9  | 60W Transformer              | 1                                         | 1.4 Main Burner Nozzle                   |  |
| 10 | LED Wire                     | 2                                         | 1.1 Rear Burner Nozzle                   |  |
| 11 | Control Panel                | 3                                         | Power Switch                             |  |
| 12 | Knob Bezel                   | 4                                         | Halogen Lamp Bulb                        |  |
| 13 | Grill Label                  | 5                                         | NG to LP Connector                       |  |
| 14 | Knob                         |                                           |                                          |  |
| 15 | LED                          |                                           |                                          |  |
| 16 | Rotis Label                  |                                           |                                          |  |
| 17 | Power Switch                 |                                           |                                          |  |
| 18 | Main Wire                    |                                           |                                          |  |
| 19 | Firebox                      |                                           |                                          |  |
| 20 | Main Burner                  |                                           |                                          |  |
| 21 | Seperator Plate              |                                           |                                          |  |
| 22 | Ceramic Flame Tamer          |                                           |                                          |  |
| 23 | Cooking Grate                |                                           |                                          |  |
| 24 | Rain Cover                   |                                           |                                          |  |
| 25 | LP Regulator                 |                                           |                                          |  |
| 26 | Halogen Lamp (Long Wire)     |                                           |                                          |  |
| 27 | Halogen Lamp (Short Wire)    |                                           |                                          |  |
| 28 | Back Cover                   |                                           |                                          |  |
| 29 | Corrugated Pipe              |                                           |                                          |  |
| 30 | Thermocouple                 |                                           |                                          |  |
| 31 | Ignitor Pin                  |                                           |                                          |  |
| 32 | Rear Burner                  |                                           |                                          |  |
| 33 | Warming Rack                 |                                           |                                          |  |
| 34 | Drip Tray                    |                                           |                                          |  |
| 35 | Drip Tray Plug               |                                           |                                          |  |