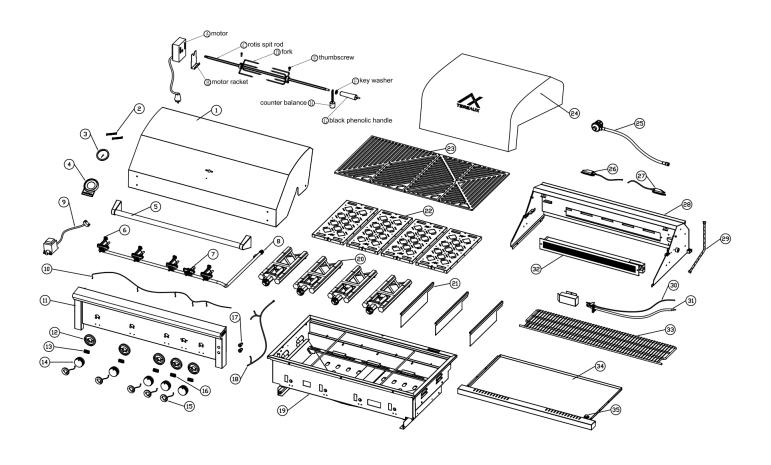

## PRODUCT INFO PARTS KEY FOR BLOWOUT

|    | Luxury Grill Blowout Diagram |                                           | NG Conversion Kit (Packaged in LP Grill) |  |
|----|------------------------------|-------------------------------------------|------------------------------------------|--|
| 1  | Hood                         | 1                                         | 2.26 Main Burner Nozzle                  |  |
| 2  | Hood Spring                  | 2                                         | 1.5 Rear Burner Nozzle                   |  |
| 3  | Temperature Gauge            | 3                                         | Power Switch                             |  |
| 4  | Temperature Gauge Bezel      | 4                                         | Halogen Lamp Bulb                        |  |
| 5  | Hood Handle                  |                                           |                                          |  |
| 6  | Main Valve                   |                                           |                                          |  |
| 7  | Rear Valve                   | LP Conversion Kith (Packaged in NG Grill) |                                          |  |
| 8  | Gas Manifold                 |                                           |                                          |  |
| 9  | 60W Transformer              | 1                                         | 1.4 Main Burner Nozzle                   |  |
| 10 | LED Wire                     | 2                                         | 1.1 Rear Burner Nozzle                   |  |
| 11 | Control Panel                | 3                                         | Power Switch                             |  |
| 12 | Knob Bezel                   | 4                                         | Halogen Lamp Bulb                        |  |
| 13 | Grill Label                  | 5                                         | NG to LP Connector                       |  |
| 14 | Knob                         |                                           |                                          |  |
| 15 | LED                          |                                           |                                          |  |
| 16 | Rotis Label                  |                                           |                                          |  |
| 17 | Power Switch                 |                                           |                                          |  |
| 18 | Main Wire                    |                                           |                                          |  |
| 19 | Firebox                      |                                           |                                          |  |
| 20 | Main Burner                  |                                           |                                          |  |
| 21 | Seperator Plate              |                                           |                                          |  |
| 22 | Ceramic Flame Tamer          |                                           |                                          |  |
| 23 | Cooking Grate                |                                           |                                          |  |
| 24 | Rain Cover                   |                                           |                                          |  |
| 25 | LP Regulator                 |                                           |                                          |  |
| 26 | Halogen Lamp (Long Wire)     |                                           |                                          |  |
| 27 | Halogen Lamp (Short Wire)    |                                           |                                          |  |
| 28 | Back Cover                   |                                           |                                          |  |
| 29 | Corrugated Pipe              |                                           |                                          |  |
| 30 | Thermocouple                 |                                           |                                          |  |
| 31 | Ignitor Pin                  |                                           |                                          |  |
| 32 | Rear Burner                  |                                           |                                          |  |
| 33 | Warming Rack                 |                                           |                                          |  |
| 34 | Drip Tray                    |                                           |                                          |  |
| 35 | Drip Tray Plug               |                                           |                                          |  |