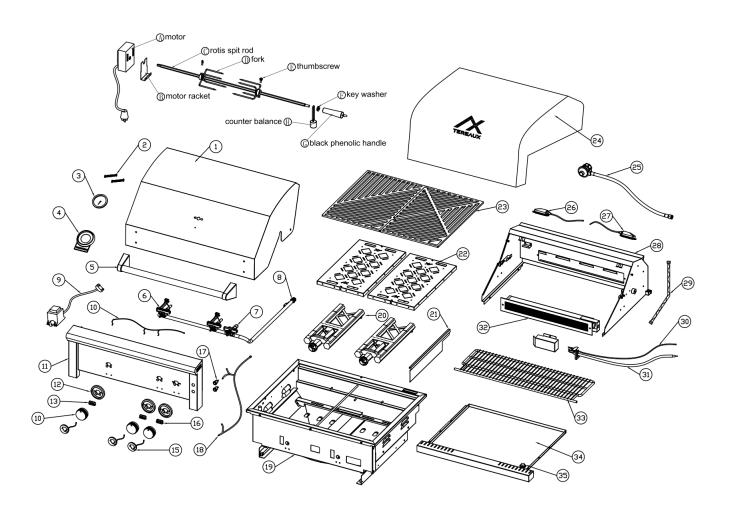

## PRODUCT INFO PARTS KEY FOR BLOWOUT

|    | Luxury Grill Blowout Diagram |                                           | NG Conversion Kit (Packaged in LP Grill) |  |
|----|------------------------------|-------------------------------------------|------------------------------------------|--|
| 1  | Hood                         | 1                                         | 2.26 Main Burner Nozzle                  |  |
| 2  | Hood Spring                  | 2                                         | 1.5 Rear Burner Nozzle                   |  |
| 3  | Temperature Gauge            | 3                                         | Power Switch                             |  |
| 4  | Temperature Gauge Bezel      | 4                                         | Halogen Lamp Bulb                        |  |
| 5  | Hood Handle                  |                                           |                                          |  |
| 6  | Main Valve                   |                                           |                                          |  |
| 7  | Rear Valve                   | LP Conversion Kith (Packaged in NG Grill) |                                          |  |
| 8  | Gas Manifold                 |                                           |                                          |  |
| 9  | 60W Transformer              | 1                                         | 1.4 Main Burner Nozzle                   |  |
| 10 | LED Wire                     | 2                                         | 1.1 Rear Burner Nozzle                   |  |
| 11 | Control Panel                | 3                                         | Power Switch                             |  |
| 12 | Knob Bezel                   | 4                                         | Halogen Lamp Bulb                        |  |
| 13 | Grill Label                  | 5                                         | NG to LP Connector                       |  |
| 14 | Knob                         |                                           |                                          |  |
| 15 | LED                          |                                           |                                          |  |
| 16 | Rotis Label                  |                                           |                                          |  |
| 17 | Power Switch                 |                                           |                                          |  |
| 18 | Main Wire                    |                                           |                                          |  |
| 19 | Firebox                      |                                           |                                          |  |
| 20 | Main Burner                  |                                           |                                          |  |
| 21 | Seperator Plate              |                                           |                                          |  |
| 22 | Ceramic Flame Tamer          |                                           |                                          |  |
| 23 | Cooking Grate                |                                           |                                          |  |
| 24 | Rain Cover                   |                                           |                                          |  |
| 25 | LP Regulator                 |                                           |                                          |  |
| 26 | Halogen Lamp (Long Wire)     |                                           |                                          |  |
| 27 | Halogen Lamp (Short Wire)    |                                           |                                          |  |
| 28 | Back Cover                   |                                           |                                          |  |
| 29 | Corrugated Pipe              |                                           |                                          |  |
| 30 | Thermocouple                 |                                           |                                          |  |
| 31 | Ignitor Pin                  |                                           |                                          |  |
| 32 | Rear Burner                  |                                           |                                          |  |
| 33 | Warming Rack                 |                                           |                                          |  |
| 34 | Drip Tray                    |                                           |                                          |  |
| 35 | Drip Tray Plug               |                                           |                                          |  |