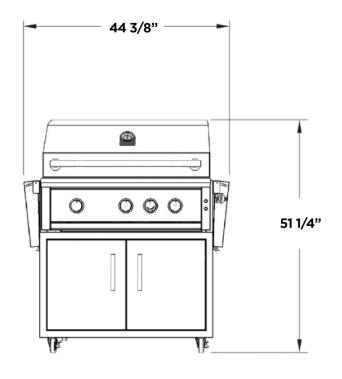

### DIMENSIONS 36 INCH GRILL W/CART

Width Open: 67"

Width Closed: 44 3/8" Depth Open: 26 5/16" Height Closed: 51 1/4" Height Open: 60 1/2"