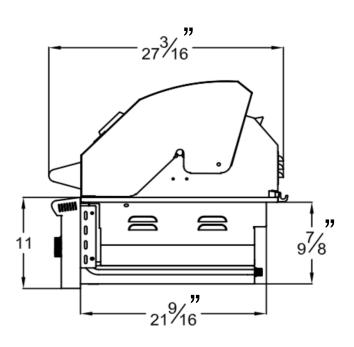

### DIMENSIONS 36 INCH LUXURY GRILL

#### 36 INCH LUXURY GRILL

#### 36 INCH LUXURY GRILL

Featuring three professional grade, interlocking 5/16" 304 stainless steel cooking grates.

\*Note orientation, grates designed to fit together as Tereaux logo