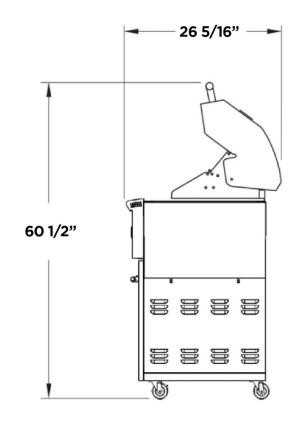

### DIMENSIONS 36 INCH GRILL W/CART

Width Open: 67"

Width Closed: 44 3/8" Depth Open: 26 5/16" Height Closed: 51 1/4" Height Open: 60 1/2"