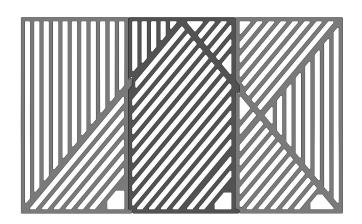

#### 36 INCH LUXURY GRILL

Featuring three professional grade, interlocking 5/16" 304 stainless steel cooking grates.

\*Note orientation, grates designed to fit together as Tereaux logo

#### **42 INCH LUXURY GRILL**

Featuring four professional grade, interlocking 5/16" 304 stainless steel cooking grates.

\*Note orientation, grates designed to fit together as Tereaux logo